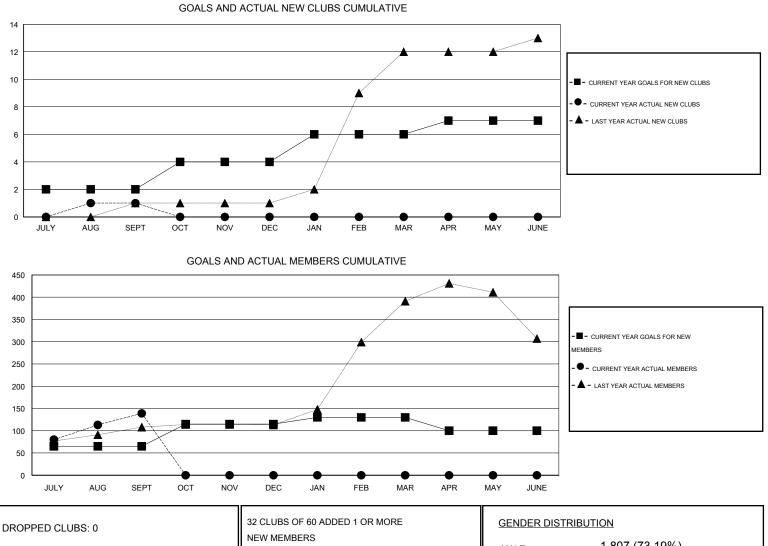

## GMT: NAZMUL HAQUE

| LOCATION INI | DIA |
|--------------|-----|
|--------------|-----|

|                       |                  | Clubs     |                  |                       |               |                    | Members                             |                    |                  |
|-----------------------|------------------|-----------|------------------|-----------------------|---------------|--------------------|-------------------------------------|--------------------|------------------|
| RESULTS FOR 2014-2015 |                  |           |                  | RESULTS FOR 2014-2015 |               |                    |                                     |                    |                  |
| QUARTER               | NEW CLUB<br>GOAL | NEW CLUBS | DROPPED<br>CLUBS | NET<br>GAIN/LOSS      | QUARTER       | NEW MEMBER<br>GOAL | CHARTER AND<br>NEW MEMBERS<br>ADDED | DROPPED<br>MEMBERS | NET<br>GAIN/LOSS |
| JULY/AUG/SEPT         | 2                | 1         | 0                | 1                     | JULY/AUG/SEPT | 65                 | 204                                 | 65                 | 139              |
| OCT/NOV/DEC           | 2                | 0         | 0                | 0                     | OCT/NOV/DEC   | 50                 | 0                                   | 0                  | 0                |
| JAN/FEB/MAR           | 2                | 0         | 0                | 0                     | JAN/FEB/MAR   | 15                 | 0                                   | 0                  | 0                |
| APR/MAY/JUNE          | 1                | 0         | 0                | 0                     | APR/MAY/JUNE  | -30                | 0                                   | 0                  | 0                |

| DROPPED CLUBS: 0 |    | NEW MEMBERS           |                      | GENDER DISTRIBUTION |         |  |
|------------------|----|-----------------------|----------------------|---------------------|---------|--|
|                  |    |                       | MALE                 | 1,807 (73.19%)      |         |  |
| DROPPED MEMBERS  |    |                       | FEMALE               | 662 (26.81%)        |         |  |
| DECEASED         | 1  | CLICK HERE FOR HEALTH |                      |                     | 4 4 0 0 |  |
| CLUB CANCELLED   | 0  | ASSESSMENT DATA       | FAMILY UNIT MEMBERS  |                     | 1,139   |  |
| OTHER            | 64 |                       | HEAD OF HOUSEHOLD    |                     | 474     |  |
| TOTAL            | 65 |                       | NON-HEAD OF HOUSEHOL | D                   | 665     |  |
| NEEQAGA          |    |                       |                      |                     |         |  |